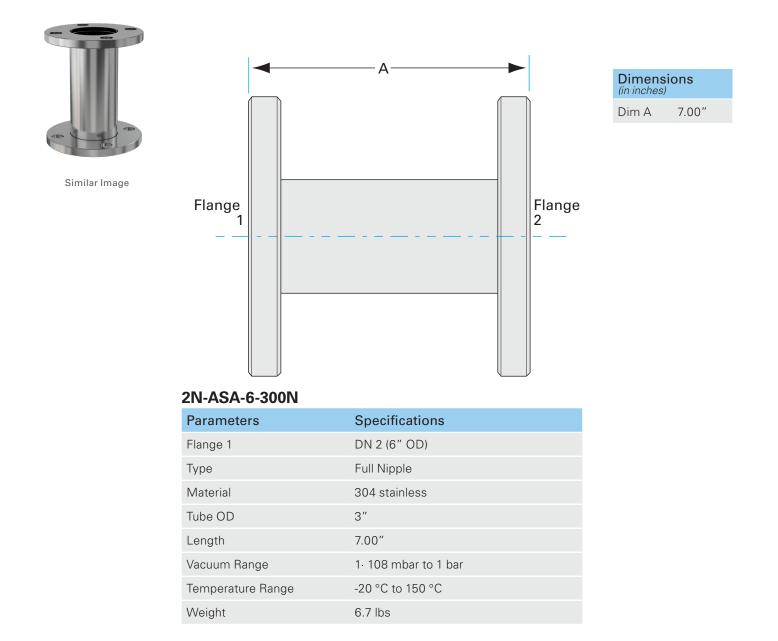

Similar Image

# **ASA full nipple** 6" OD X 3" ID ASA full nipple

Part number: 2N-ASA-6-300N

#### ASA full nipple 6" OD X 3" ID ASA full nipple

- One each flat and grooved flange is needed to complete a connection
- All products are available with both genders or a combination
- Contact us at 800-824-4166 if you can't find exactly what you need