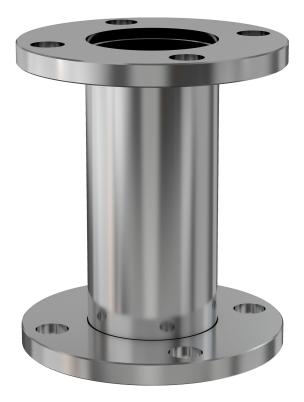

# **ASA full nipple** 6" OD X 3" ID ASA full nipple

Part number: 2N-ASA-6-300N

#### ASA full nipple 6" OD X 3" ID ASA full nipple

- One each flat and grooved flange is needed to complete a connection
- All products are available with both genders or a combination
- Contact us at 800-824-4166 if you can't find exactly what you need